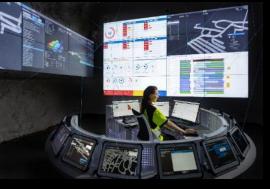

#### AUTOMATION

Safely remote-controlled environment with increased productivity

- ✓ AutoMine<sup>®</sup> Tele-Remote
- ✓ AutoMine<sup>®</sup> Lite
- ✓ AutoMine<sup>®</sup> Multi-Lite
- ✓ AutoMine<sup>®</sup> Fleet
- ✓ iSeries Equipment.

### AUTOMINE® CONCEPT THE NEXT GENERATION OF AUTONOMOUS MINING