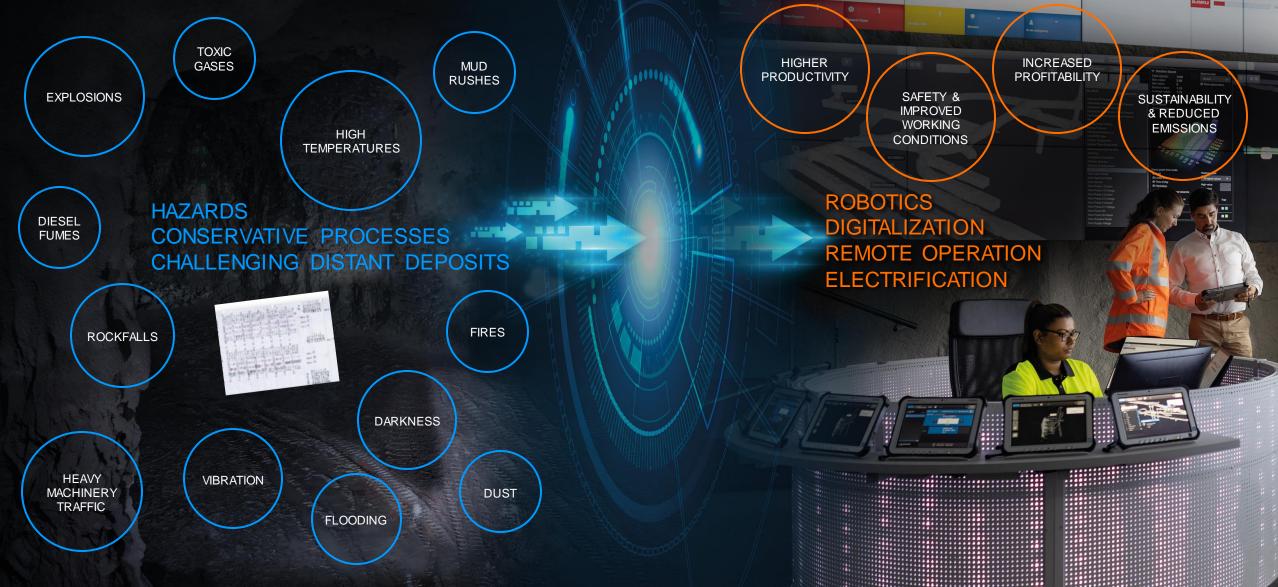

## **INTEGRATED DIGITAL MINING ECOSYSTEM** WIRELESS CONNECTIVITY AS THE GLUE – 5G COMING IN

### THE PROMISE OF 5G

5G will support Sandvik's automation and robotics offering development by enabling many additional applications that require low latencies and high bandwidths with easy deployments