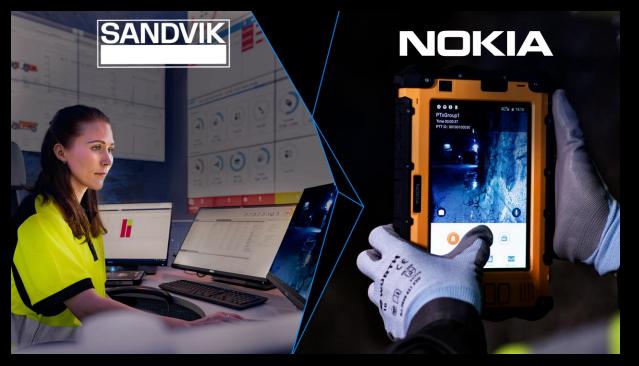

### SANDVIK & NOKIA IN PARTNERSHIP BRINGING 5G INTO MINING

Jointly testing the integration of ✓ Nokia's stand-alone 5G network ✓ and Sandvik's mining automation systems in Sandvik's Tampere Test Mine