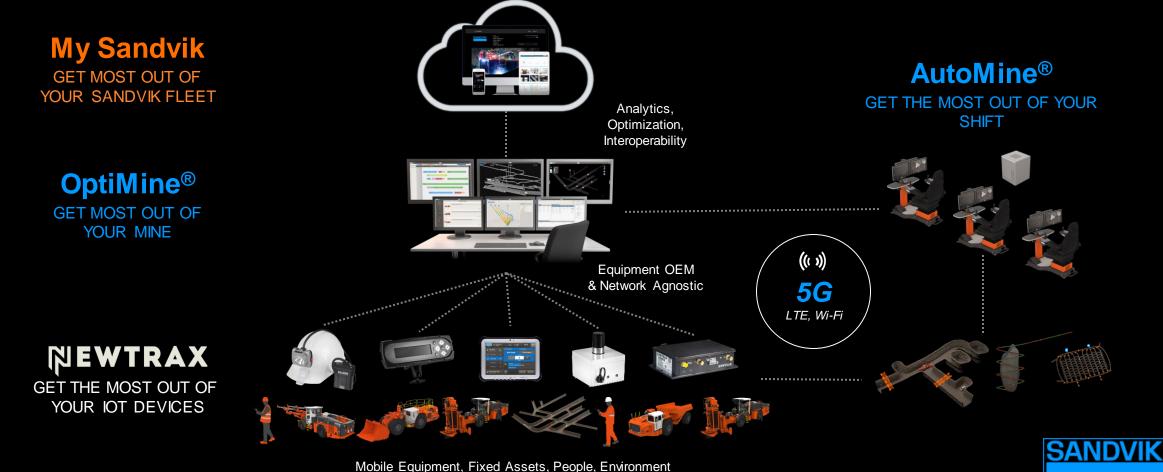

## **INTEGRATED DIGITAL MINING ECOSYSTEM** WIRELESS CONNECTIVITY AS THE GLUE – 5G COMING IN

#### ASSET DATA MONITORING

Data-driven decision making through real time fleet insights and OEM knowledge

- ✓ My Sandvik Insight
- ✓ My Sandvik Productivity
- Mixed Fleet Offering Powered by Newtrax
- ✓ Remote Monitoring Service

#### PRODUCTION CONTROL

Higher productivity and safety from improved operational visibility and task management

- ✓ OptiMine<sup>®</sup> Suite
- ✓ Newtrax IoT Hub
- ✓ Sandvik iSURE (Drilling)
- ✓ My Rock Tools Suite

#### COLLISION AVOIDANCE

Increased safety underground

- Newtrax MineProx
- Newtrax Next Gen CAS

#### AUTOMATION

Safely remote-controlled environment with increased productivity

- ✓ AutoMine<sup>®</sup> Tele-Remote
- ✓ AutoMine<sup>®</sup> Lite
- ✓ AutoMine<sup>®</sup> Multi-Lite
- ✓ AutoMine<sup>®</sup> Fleet
- ✓ iSeries Equipment.