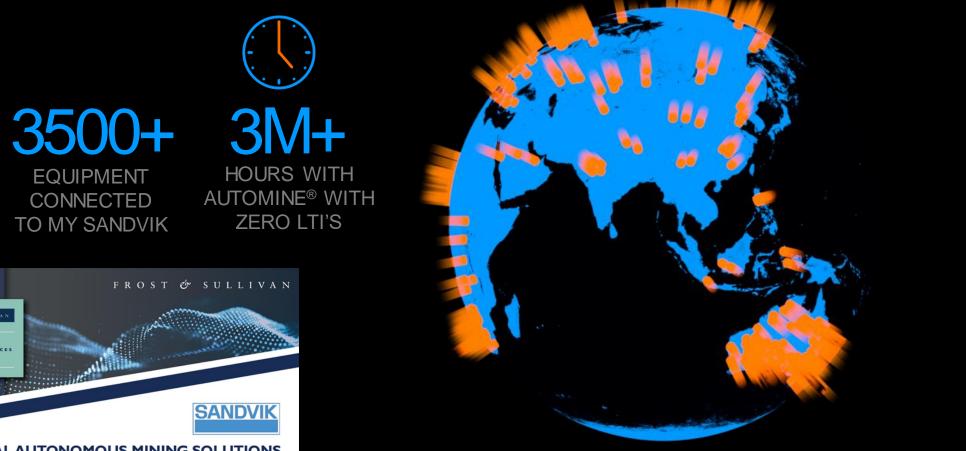

### SANDVIK AUTOMATION – CONNECTED SITES WORLD-LEADING SOLUTIONS – AUTOMINE<sup>®</sup>, OPTIMINE<sup>®</sup>, NEWTRAX, MY SANDVIK

150 +**AUTOMINE<sup>®</sup> OPTIMINE**<sup>®</sup> & NEWTRAX SITES