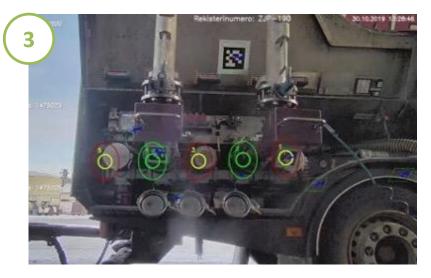

## NEOT & TELIA COP AI: Oil terminal QA with video analytics over 5G

3D-printed scale model for safe development, demoing, training.

Printed vehicle and loading arm markers in the oil terminal.

Tablet UI for alerting driver in case of incorrect loading.

Server algorithms for detecting vehicles and tracking loading arm connections to compartment vents.