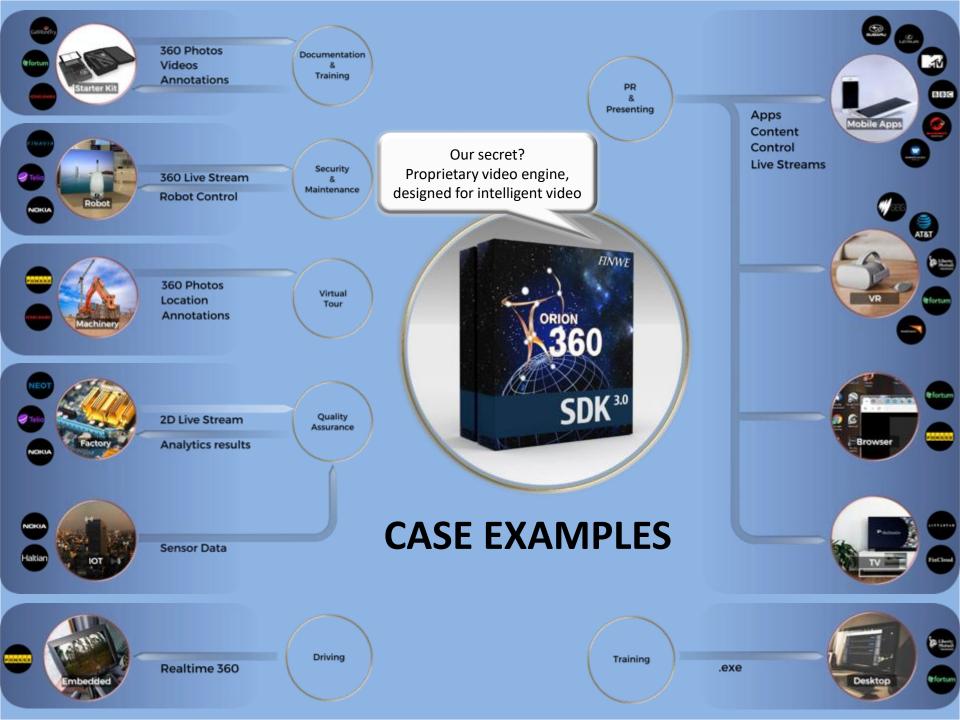

# FINWE & FinCloud.tv

# VIDEO ANALYTICS & REMOTE PRESENCE SOLUTIONS

December 2020

# COMPANIES

#### SOFTWARE

#### **Finwe Oy**

- Founded 2006, located in Oulu, 10 SW professionals
- Focused on software solutions for 2D and 360° video capture, streaming, annotation, analytics and playback

#### PRODUCTION

#### **FinCloud Oy**

- Founded 2012, located in Oulu, 2-6 production professionals
- Focused on video productions and camera solutions for 2D and 360° video in the media and industry sectors

The companies work in close collaboration, providing full turn-key solutions





## REAL TIME VIDEO ANALYTICS IN INDUSTRIAL MANUFACTURING

Improving manufacturing development in realtime



https://www.youtube.com/watch?v=E02Bqblce7E







# NOKIA & TELIA OSIRIS: QA with video analytics over 5G





In-house designed & 3D-printed marker and LED add-on.



## NOKIA HORUS: Factory inventory status with video analytics over 5G



Web based visualization on a 65" touch screen TV and a 5G smartphone.



Streaming 4X FullHD cameras 24/7 over private 5G network.



Data collection, algorithm development, performance analysis, optimization.

2

1

### **NOKIA HORUS 2: Rack buffer monitor**



GOAL: Recognize and count the trays in the buffer for more accurate inventory







## NEOT & TELIA COP AI: Oil terminal QA with video analytics over 5G



3D-printed scale model for