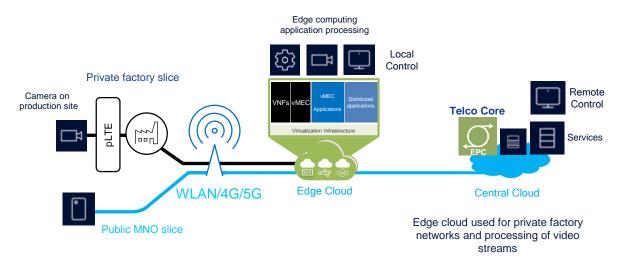

## REAL TIME VIDEO ANALYTICS IN INDUSTRIAL MANUFACTURING

Improving manufacturing development in realtime

https://www.youtube.com/watch?v=E02Bqblce7E