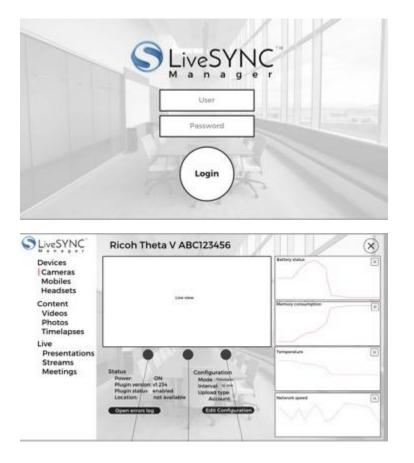

5G smartphone.



Streaming 4X FullHD cameras 24/7 over private 5G network.



Data collection, algorithm development, performance analysis, optimization.

2

1

### **NOKIA HORUS 2: Rack buffer monitor**



GOAL: Recognize and count the trays in the buffer for more accurate inventory







## NEOT & TELIA COP AI: Oil terminal QA with video analytics over 5G



3D-printed scale model for safe development, demoing, training.



Printed vehicle and loading arm markers in the oil terminal.





Tablet UI for alerting driver in case of incorrect loading.



Server algorithms for detecting vehicles and tracking loading arm connections to compartment vents.



## **360° Remote Presence Solution**





360° Camera based remote presence solution with 5G



#### **LIVESYNC MANAGER & AI CAMERA**





#### Name Location Ricoh Theta V AbcAbc Camera model Theta something Serial Number 325235523552323 Camera firmware 1.12423





## GEOLAPSE





# **SELECTED REFERENCES**