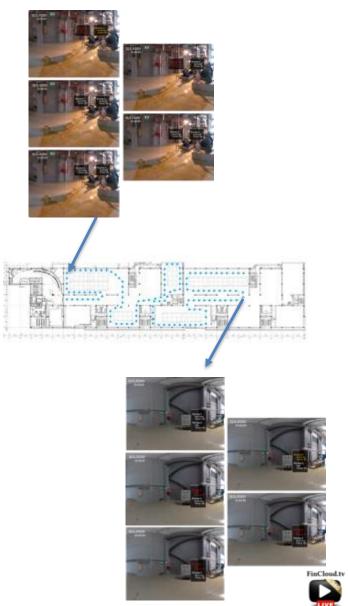

### **NOKIA HORUS 2: Rack buffer monitor**

GOAL: Recognize and count the trays in the buffer for more accurate inventory