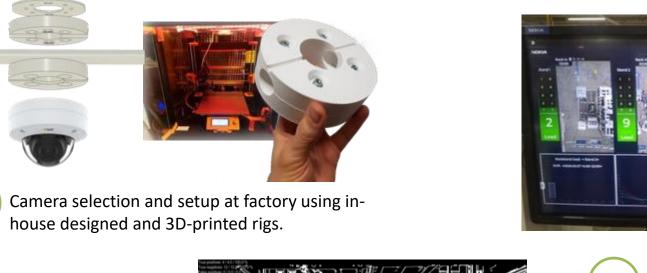

## NOKIA HORUS: Factory inventory status with video analytics over 5G

Web based visualization on a 65" touch screen TV and a 5G smartphone.

Streaming 4X FullHD cameras 24/7 over private 5G network.

Data collection, algorithm development, performance analysis, optimization.