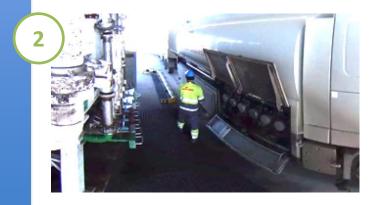

Server algorithms for detecting vehicles and tracking loading arm connections to compartment vents.