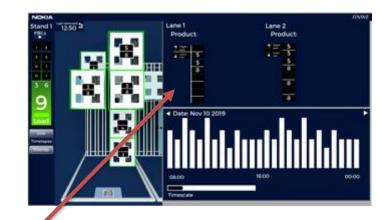

## NOKIA HORUS: Factory inventory status with video analytics over 5G

Web based visualization on a 65" touch screen TV and a 5G smartphone.

Streaming 4X FullHD cameras 24/7 over private 5G network.

Data collection, algorithm development, performance analysis, optimization.