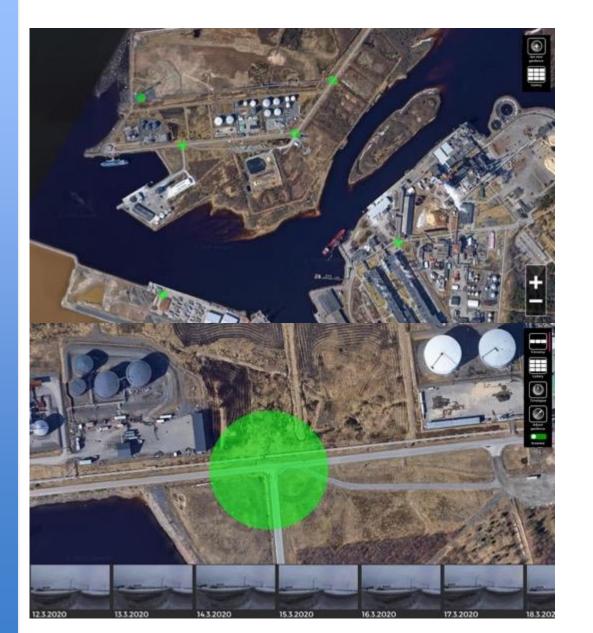

imization.

2

1

### **NOKIA HORUS 2: Rack buffer monitor**



GOAL: Recognize and count the trays in the buffer for more accurate inventory







## NEOT & TELIA COP AI: Oil terminal QA with video analytics over 5G



3D-printed scale model for safe development, demoing, training.



Printed vehicle and loading arm markers in the oil terminal.





Tablet UI for alerting driver in case of incorrect loading.



Server algorithms for detecting vehicles and tracking loading arm connections to compartment vents.



## **360° Remote Presence Solution**





360° Camera based remote presence solution with 5G



#### **LIVESYNC MANAGER & AI CAMERA**





#### Name Location Ricoh Theta V AbcAbc Camera model Theta something Serial Number 325235523552323 Camera firmware 1.12423





## GEOLAPSE





# **SELECTED REFERENCES**