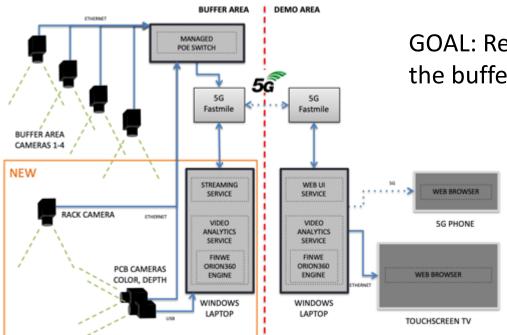

### **NOKIA HORUS 2: Rack buffer monitor**

GOAL: Recognize and count the trays in the buffer for more accurate inventory