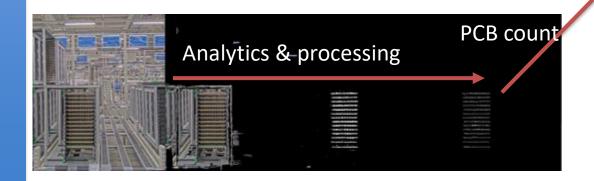

### **NOKIA HORUS 2: Rack buffer monitor**

GOAL: Recognize and count the trays in the buffer for more accurate inventory