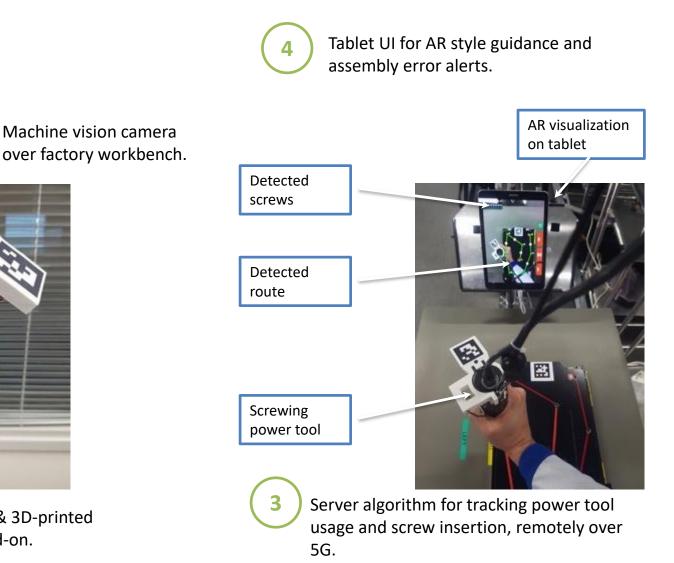

# NOKIA & TELIA OSIRIS: QA with video analytics over 5G

In-house designed & 3D-printed marker and LED add-on.

Server algorithms for detecting vehicles and tracking loading arm connections to compartment vents.