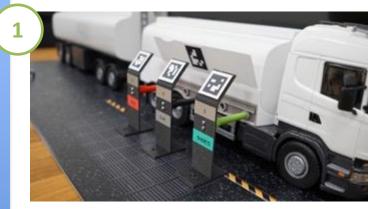

## NEOT & TELIA COP AI: Oil terminal QA with video analytics over 5G

3D-printed scale model for safe development, demoing, training.

Printed vehicle and loading arm markers in the oil terminal.

Tablet UI for alerting driver in case of incorrect loading.