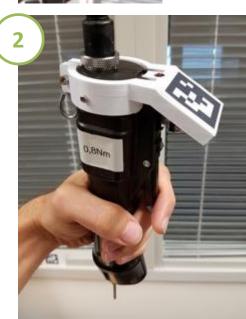

# NOKIA & TELIA OSIRIS: QA with video analytics over 5G

In-house designed & 3D-printed marker and LED add-on.