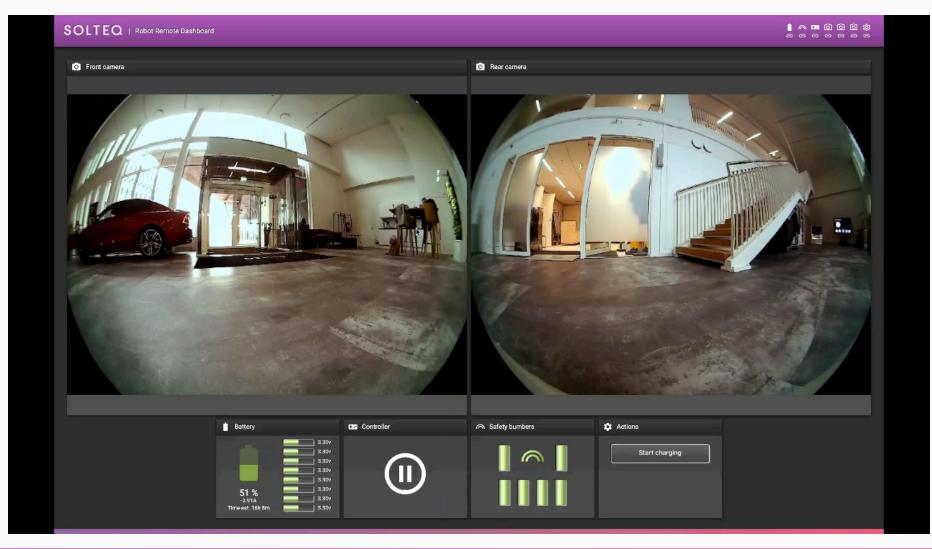

| Manufacturing |          |

## **Robotics** offering

- Customer feedback together with +30 years of retail industry insights initiated Solteg Plc to launch a Robotics units (Solteg Robotics) in 2018 with the aim to create an autonomous Retail Robot.
- To date, the **Solteg Robotics** has successfully created a robotics platform (product, software and as a service delivery model) with full IPRs ٠ that can be customized to different industries and specific business requirements.
- Current offering includes 2 different robots Preferred delivery model as a Service or investment model depending on the customer. ٠



Technology dependencies: T3D LiDar | 3D Cameras | Hi-Res Imaging Cameras | **Hi-Res Imaging Cameras** | **Hi-Res Imaging Cameras** |



## 5G video stream example





© 2021 Solteq. All rights reserved.

## Thank you

Timo Kupsa

Director, Solteq Robotics

timo.kupsa@solteq.com

https://www.linkedin.com/in/timokupsa/



© 2021 Solteq. All rights reserved.