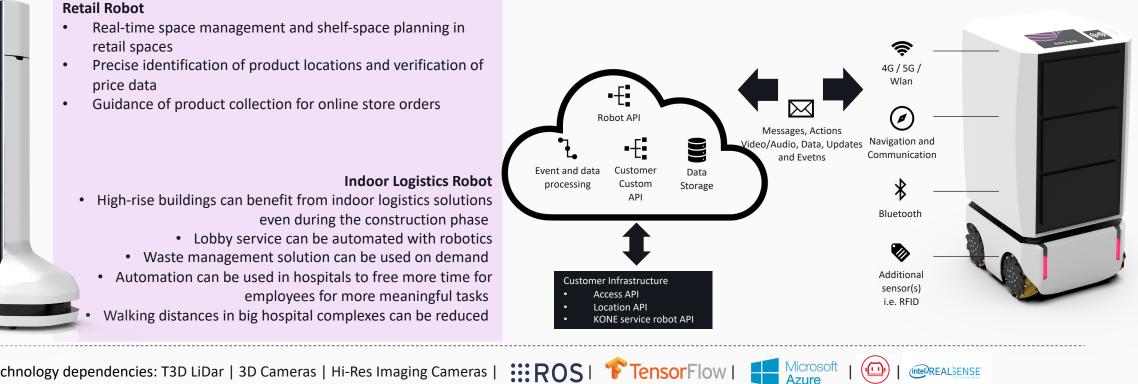

## **Robotics** offering

- Customer feedback together with +30 years of retail industry insights initiated Solteg Plc to launch a Robotics units (Solteg Robotics) in 2018 with the aim to create an autonomous Retail Robot.
- To date, the **Solteg Robotics** has successfully created a robotics platform (product, software and as a service delivery model) with full IPRs ٠ that can be customized to different industries and specific business requirements.
- Current offering includes 2 different robots Preferred delivery model as a Service or investment model depending on the customer. ٠

Technology dependencies: T3D LiDar | 3D Cameras | Hi-Res Imaging Cameras | **Hi-Res Imaging Cameras** | **Hi-Res Imaging Cameras** |