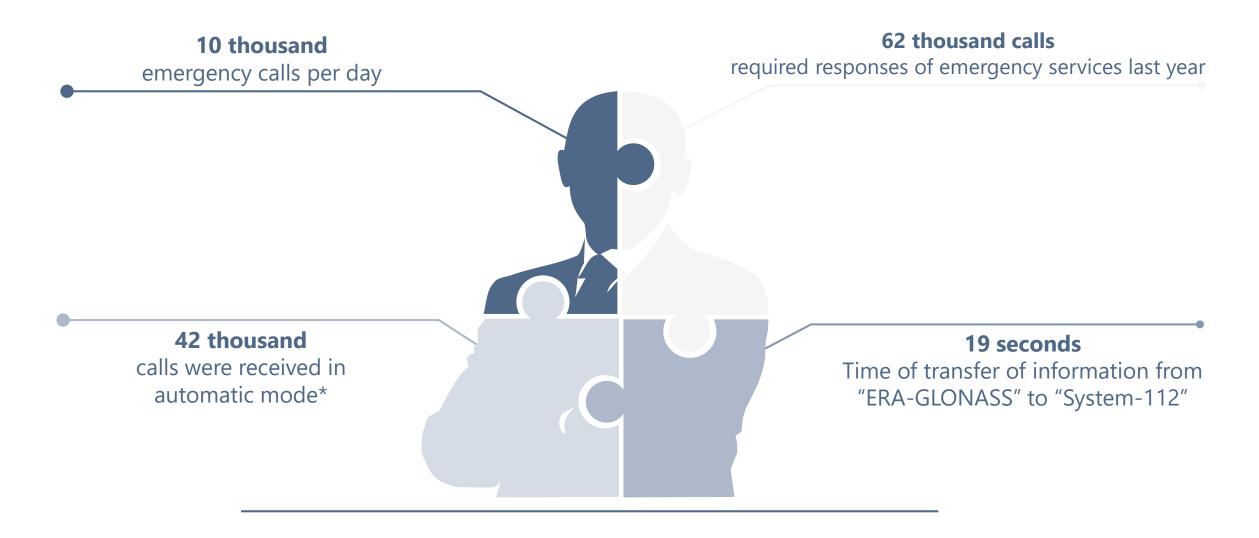

# eCall Interoperability

## and further steps in the field of ITS

13.02.2020

## Key indicators of "ERA-GLONASS" work



## **Cross-border situations**

#### Case:

If the IVS is located in another country but is registered on your country's network, the emergency call and MSD are sent to the PSAP of the country of origin. Emergency assistance is not possible.

JSC GLONASS developed a software product for fully automated interaction between Systems

# **ERA-GLONASS System is a ready made solution for ITS services**



## **JSC GLONASS**

### Create an innovative navigation environment for the transport complex



e-mail: info@aoglonass.ru



Fax: +7 (495) 988-47-10



Tel: +7 (495) 988-47-10