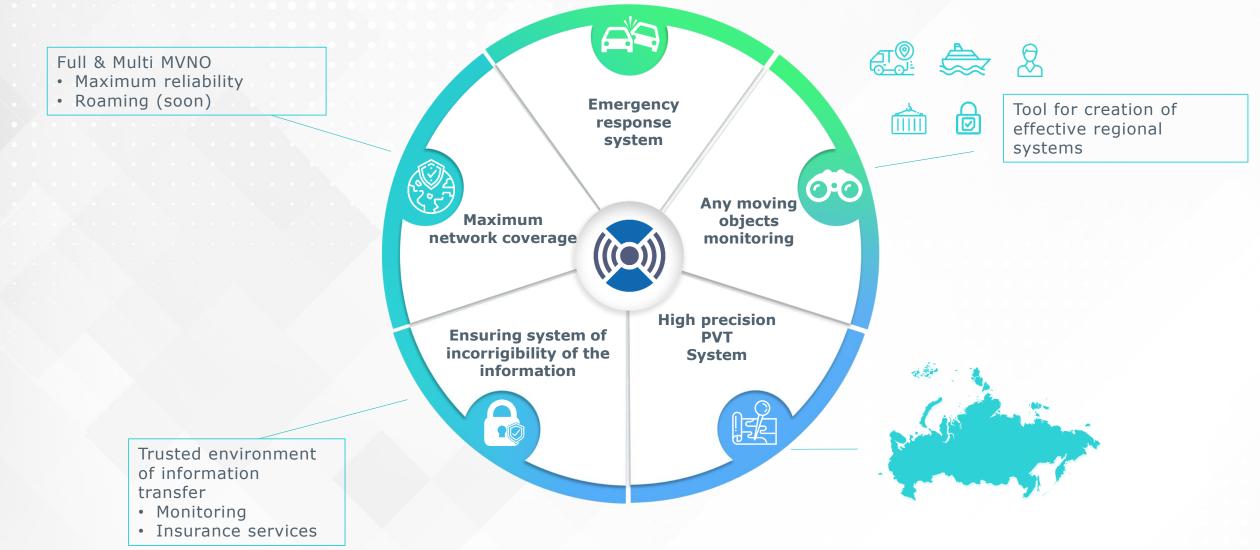

# eCall Interoperability

## and further steps in the field of ITS

13.02.2020

## Key indicators of "ERA-GLONASS" work



## **Cross-border situations**

#### Case:

If the IVS is located in another country but is registered on your country's network, the emergency call and MSD are sent to the PSAP of the country of origin. Emergency assistance is not possible.

JSC GLONASS developed a software product for fully automated interaction between Systems

# **ERA-GLONASS System is a ready made solution for ITS services**



## **JSC GLONASS**

### Create an innovative navigation environment for the transport complex



e-mail: info@aoglonass.ru



Fax: +7 (495) 988-47-10



Tel: +7 (495) 988-47-10