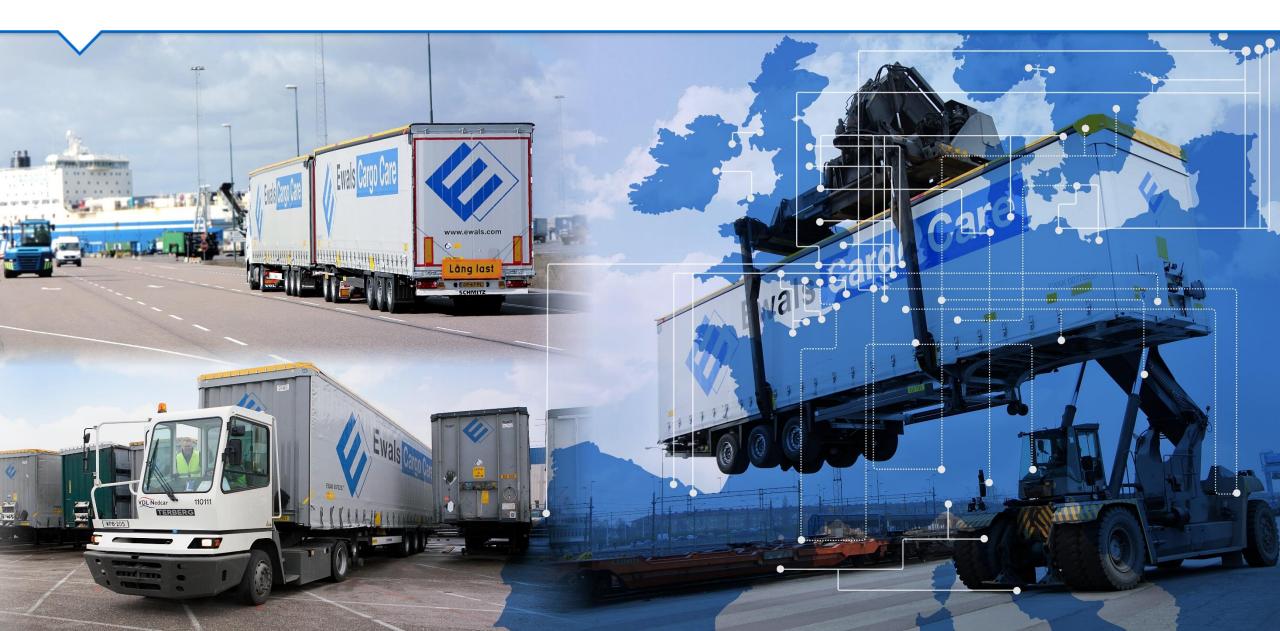

## Key facts and figures

## International goods transport

75% multimodal25% road

25% 75%

17 Countries Locations

**...**3.700