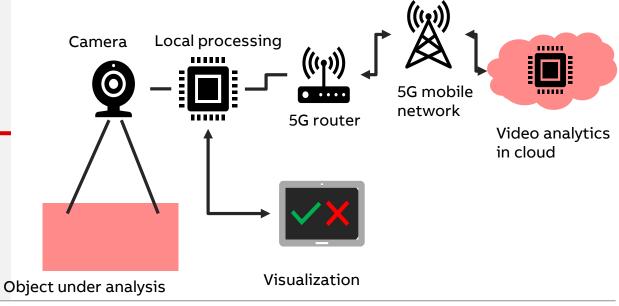

#### WHAT?

- At workstation: High quality cameras, visualization GUI
- 5G connection for high bandwidth and low latency
- Light local processing for camera driver and visualization engine
- High quality video image processing in cloud and error detection.