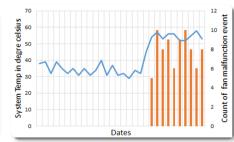

# World's first industrial application utilizing 5G and AI adopted at ABB drives factory in Helsinki

Real time quality assurance, low latency 5G connection, machine vision analytics running in datacenter

#### **BENEFITS**

- Industrial quality assurance, reduce operator mistakes in assembly work to reduce warranty claims
- Detect and correct errors when created to reduce operation costs
- Reduce the stresses related to human error
- Improves wellbeing at work