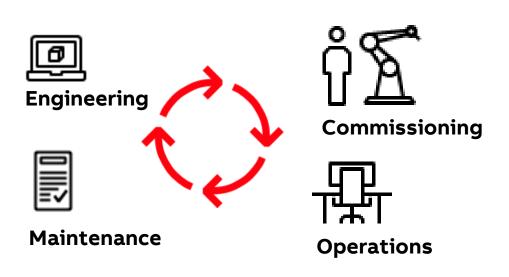

y video image processing in cloud and error detection.

# WHY 5G & cloud?

- 5G for scalability to multiple stations
- 5G wireless connection enables production layout design flexibility smart and flexible production!
- On demand basis usage of processing power via cloud reduced amount IT HW at workstations
- Scalability, simple & fast rollout of updates via cloud to multiple stations
- Cloud enables easy interface to EMS systems







# **5G Connected ABB robot with ABB Ability Connected Services**





# **Connected Services**



Condition Monitoring & Diagnostics



Backup Management



Fleet Assessment



**Asset Optimization** 



Remote Access





## What Next?

To win in the digital world it takes ability. ABB Ability™

## Creating value at each stage of the automation lifecycle



## Collaboration from the factory floor to the cloud





#