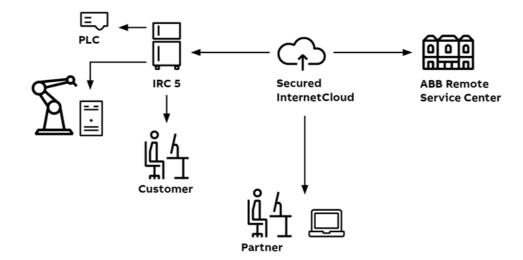

# **5G Connected ABB robot with ABB Ability Connected Services**

# **Connected Services**

Condition Monitoring & Diagnostics

Backup Management

Fleet Assessment

**Asset Optimization** 

Remote Access

## Collaboration from the factory floor to the cloud

#