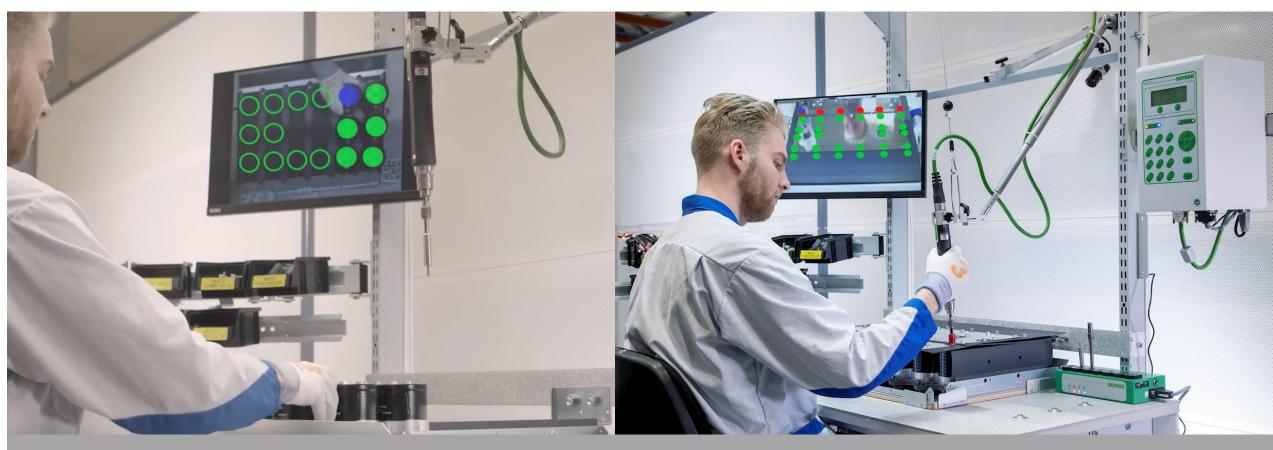

#### THIS IS HOW 5G AND ARTIFICICIAL INTELLIGENCE HELPS THE LINE OPERATOR WORK

1. Operator assembles power modules on assembly line

2. Machine vision application follows the assembly work

4. Operator is receiving guidance or feedback in case of possible assembly mistakes via augmented reality application

3. SOLUTIONS connects to cloud service running in TELIA DATACENTER using low latency 5G connection