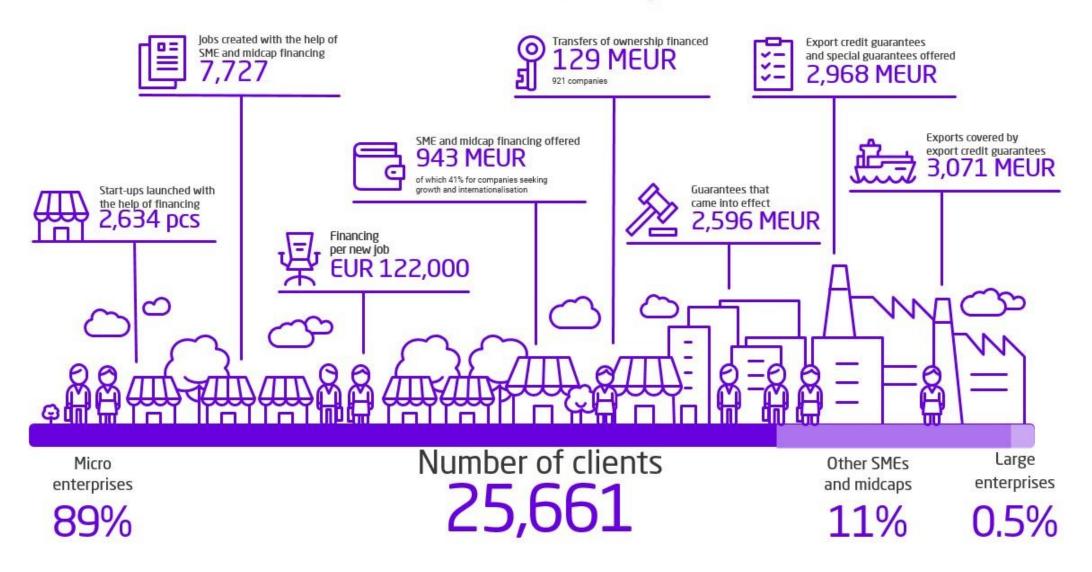

#### **Key figures 12/2018**

Customers: 15,725

Financing offered: €106 million

Outstanding commitments: €346 million

#### **Key figures 12/2018**

Customers: 8,465

Financing offered: €448 million

Outstanding commitments: €1,156 million

#### Key figures 12/2018

Customers: 1,388

Financing offered: €389 million

Outstanding commitments:

€822 million