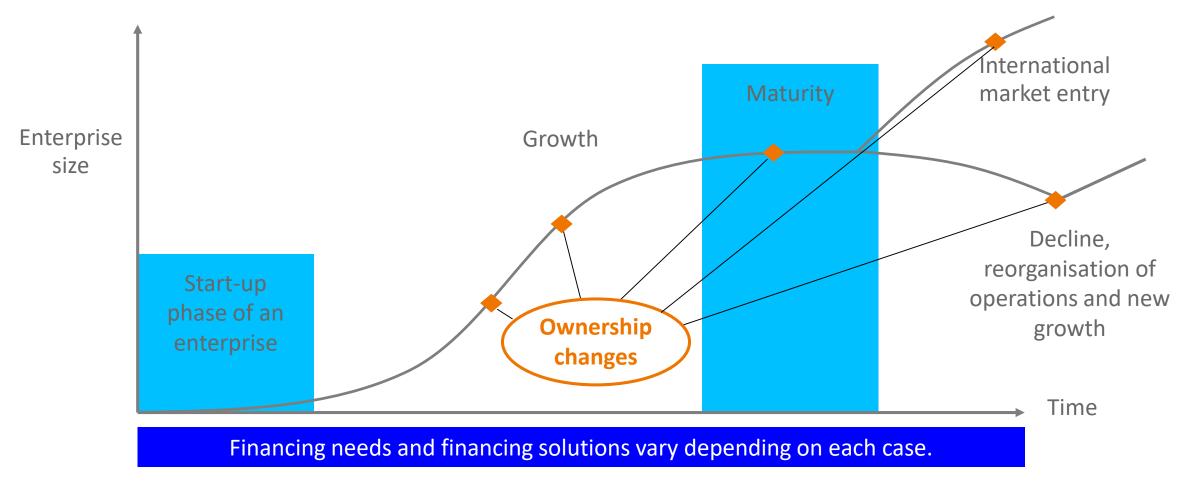

## Focal areas in SME Financing

- enterprises' most common situations of change and the related financing needs