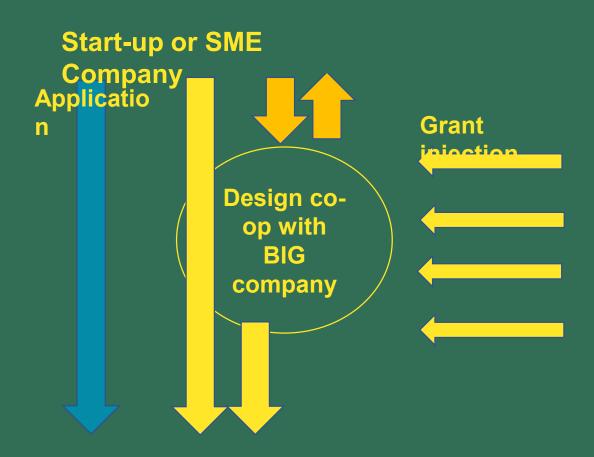

orge Foundation – www.iotforge.fi – www.iotapaja.fi

loTPaja säätiö loTForge foundation



- IoT Forge Foundation founded 9/2017 supports start-up & SME companies in Finland doing IoT/digitalization related development.
- Support is free of charge no bills, no stock, no patent nor license
- Support is focused to speed up your business from IDEA to VALIDATION. Focus is in progress, implemention and doing.
- Support models: personnel lab monetary grant.



- highly skilled personnel of 7
- 600m2 lab
- Development and test equipment worth 2,5MEur
- Monetary support granted 900kEur, budgeted 1,2
   MEur/yearly
- All the support is free of charge
- Start-up & SME
- 175 customer companies from over 20 cities in Finland and increasing.

### Co-operation Model Enables BIG Company Co-op As Well