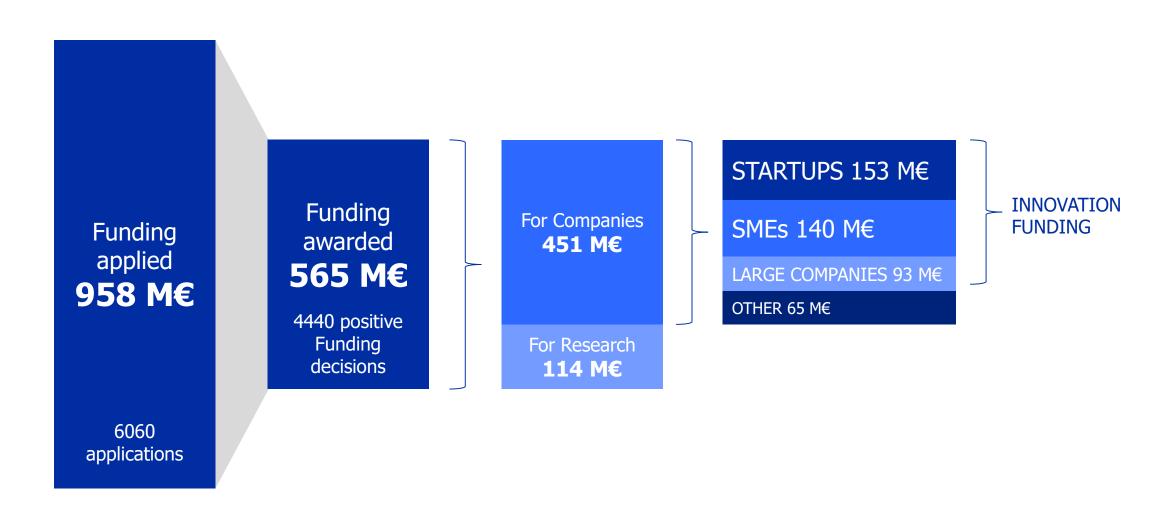

### **Funding Total 2018**



### **TEMPO**

Towards international growth

For Startups, SMEs and Midcap companies seeking to grow global

► WWW.BUSINESSFINLAND.FI/EN/TEN



### **TEMPO**

#### Towards international growth

- Test your business concept
- Get feedback from potential customers
- Explore demand in a new market
- Learn about the customer need
- Develop management, ways of working and organization

#### **BUSINESS FINLAND FUNDING**

75 % of the project's overall costs

BF funding is max.
50 000 €

Grant (de minimis)



### RESEARCH, DEVELOPMENT, PILOTING

Loan for develompent and piloting

Grant for research and creation of new knowledge

The amount of funding depends on the company's goals and own resources.



### **R&D FUNDING LEVELS**

**MIDCAP** LARGE COMPANIES **SMEs COMPANIES** Turnover max. 300 M€