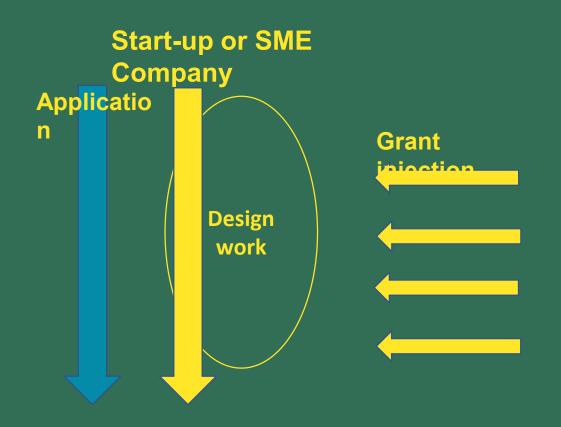

#### IoT Forge Foundation – www.iotforge.fi – www.iotapaja.fi

loTPaja säätiö loTForge foundation

- IoT Forge Foundation founded 9/2017 supports start-up & SME companies in Finland doing IoT/digitalization related development.
- Support is free of charge no bills, no stock, no patent nor license
- Support is focused to speed up your business from IDEA to VALIDATION. Focus is in progress, implemention and doing.
- Support models: personnel lab monetary grant.

- highly skilled personnel of 7
- 600m2 lab
- Development and test equipment worth 2,5MEur
- Monetary support granted 900kEur, budgeted 1,2
   MEur/yearly
- All the support is free of charge
- Start-up & SME
- 175 customer companies from over 20 cities in Finland and increasing.